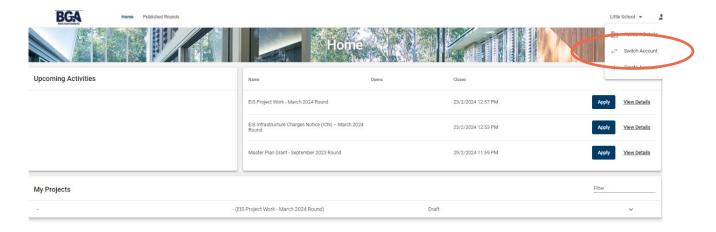

1. Once user access has been established within each Business Account, the user will see all accessible Business Accounts on the Home Page when logging into the Client Portal.

2. Users can move between the Business Accounts by selecting Switch Account.