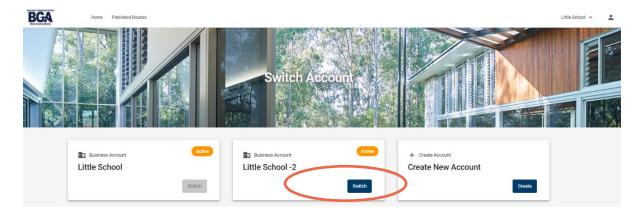

1. Once user access has been established within each Business Account, the user will see all accessible Business Accounts on the Home Page when logging into the Client Portal.

2. Users can move between the Business Accounts by selecting Switch Account.

3. Simply select the Business Account required.