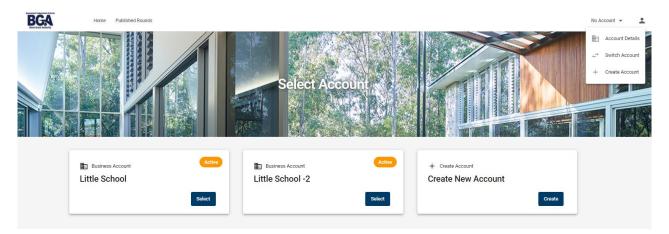

1. Once user access has been established within each Business Account, the user will see all accessible Business Accounts on the Home Page when logging into the Client Portal.

2. Users can move between the Business Accounts by selecting Switch Account.

3. Simply select the Business Account required.