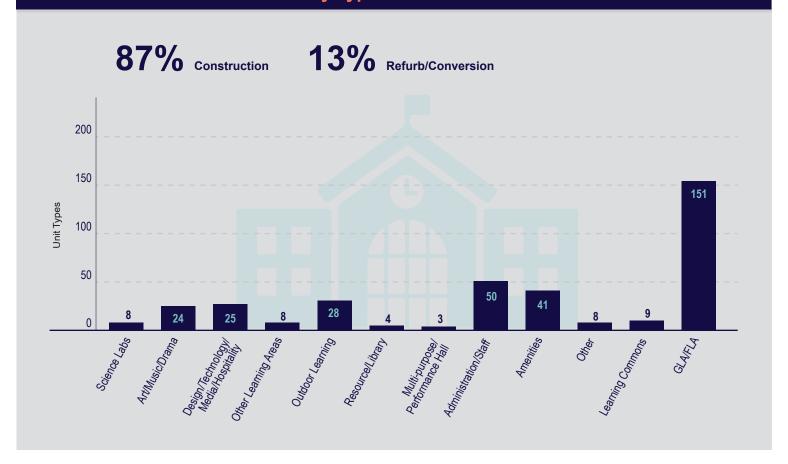

<b>ŢŊŢŊŢŊ</b>                                      |
| 105-124                           |  | 3                    | \$41.4m                | \$35.6m                | \$5.8m                |                                                    |
| 125 or greater                    |  | 0                    | 0                      | 0                      | 0                     | .UUUUUU.                                           |
| TOTAL                             |  | 41                   | \$265.9m               | \$189.3m               | \$76.6m               | 3,596                                              |

The Grants recommended, refers to Capital Grants under the Commonwealth Grants Program (CGP) and the State Capital Assistance Scheme (SCAS).

## Facility Types Recommended