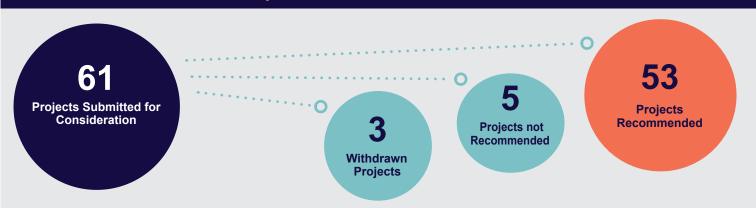

**Block Grant Authority** 

## **CAPITAL GRANT** 2023 OVERVIEW

#### Capital Grants Recommended



## **Funding Overview**

# Applications School contribution \$173.7m Requested grants \$134.6m Total Cost Projects \$308.3m

| Projects Recommended |          |  |  |  |  |  |
|----------------------|----------|--|--|--|--|--|
| School contribution  | \$189.3m |  |  |  |  |  |
| Requested grants     | \$76.6m  |  |  |  |  |  |
| Total Cost Projects  | \$265.9m |  |  |  |  |  |



## **Grant Funding** by Region

| Projects Recommended   |    |  |  |  |  |
|------------------------|----|--|--|--|--|
| South East QLD         | 41 |  |  |  |  |
| Outside South East QLD | 12 |  |  |  |  |

| Grant Amount Recommended |         |  |  |  |  |  |
|--------------------------|---------|--|--|--|--|--|
| South East QLD           | \$56.7m |  |  |  |  |  |
| Outside South East QLD   | \$19.9m |  |  |