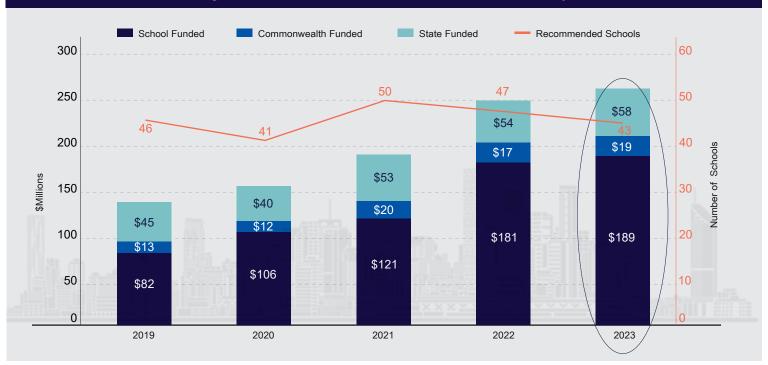

equested grants \$134.6m Total Cost Projects \$308.3m

| Projects Recommended |          |  |  |  |  |  |
|----------------------|----------|--|--|--|--|--|
| School contribution  | \$189.3m |  |  |  |  |  |
| Requested grants     | \$76.6m  |  |  |  |  |  |
| Total Cost Projects  | \$265.9m |  |  |  |  |  |



## **Grant Funding** by Region

| Projects Recommended   |    |  |  |  |  |
|------------------------|----|--|--|--|--|
| South East QLD         | 41 |  |  |  |  |
| Outside South East QLD | 12 |  |  |  |  |

| Grant Amount Recommended |         |  |  |  |  |  |
|--------------------------|---------|--|--|--|--|--|
| South East QLD           | \$56.7m |  |  |  |  |  |
| Outside South East QLD   | \$19.9m |  |  |  |  |  |

## Schools Project Costs and Grants Recommended by CTC Band



## **Grants and Growth** by CTC Grouping

| School Type                       |  | Number of<br>Schools | Total Project<br>Costs | School<br>Contribution | Grants<br>Recommended | Positive Enrolment<br>Growth Expected<br>2023–2025 |
|-----------------------------------|--|----------------------|------------------------|------------------------|-----------------------|----------------------------------------------------|
| SAS/Special/<br>MATSIS/New School |  | 5                    | \$31.8m                | \$18.8m                | \$13.0m               |                                                    |
| 76-84                             |  | 5                    | \$22.8m                | \$13.0m                | \$9.7m                | Ň