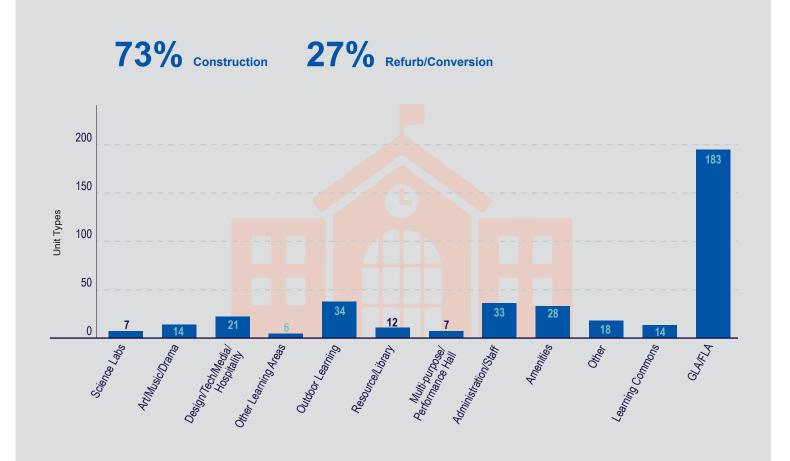

>MANA</b>                                        |
| 105-124                           |  | 7                    | \$54.4m                | \$46.3m                | \$8.05m               | mininininininininininininininininininin            |
| 125 or greater                    |  | 0                    | 0                      | 0                      | 0                     |                                                    |
| TOTAL                             |  | 48                   | \$252.29m              | \$181.3m               | \$71.02m              | 3,182                                              |

The Grants recommended, refers to Capital Grants under the Commonwealth Grants Program (CGP) and the State Capital Assistance Scheme (SCAS).

#### Facility Types Recommended