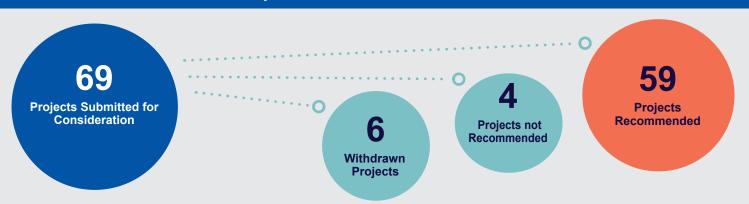

# **CAPITAL GRANT**2022 OVERVIEW

#### Capital Grants Recommended



#### **Funding Overview**

# Applications School contribution \$144.3m Requested grants \$116.2m Total Cost Projects \$260.5m

| Projects Recommended |          |  |  |  |  |
|----------------------|----------|--|--|--|--|
| School contribution  | \$152.9m |  |  |  |  |
| Requested grants     | \$71.0m  |  |  |  |  |
| Total Cost Projects  | \$223.9m |  |  |  |  |



## **Grant Funding** by Region

| Projects Recommended   |    |  |  |  |  |  |
|------------------------|----|--|--|--|--|--|
| South East QLD         | 53 |  |  |  |  |  |
| Outside South East QLD | 17 |  |  |  |  |  |

| Grant Amount           |         |  |  |  |  |  |
|------------------------|---------|--|--|--|--|--|
| South East QLD         | \$51.0m |  |  |  |  |  |
| Outside South East QLD | \$20.0m |  |  |  |  |  |