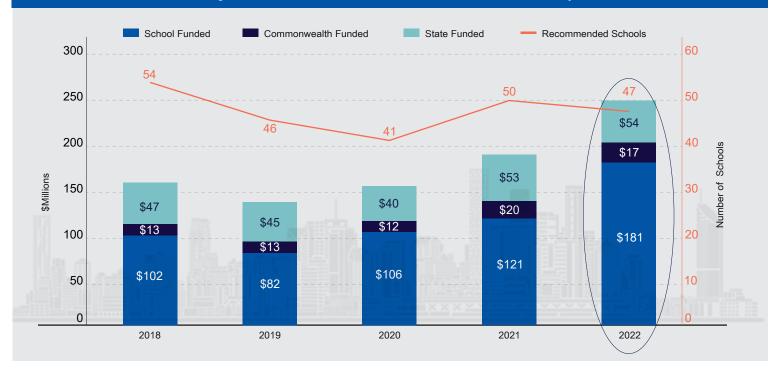

$144.3m Requested grants \$116.2m Total Cost Projects \$260.5m

| Projects Recommended |          |  |  |  |  |
|----------------------|----------|--|--|--|--|
| School contribution  | \$152.9m |  |  |  |  |
| Requested grants     | \$71.0m  |  |  |  |  |
| Total Cost Projects  | \$223.9m |  |  |  |  |



## **Grant Funding** by Region

| Projects Recommended   |    |  |  |  |  |  |
|------------------------|----|--|--|--|--|--|
| South East QLD         | 53 |  |  |  |  |  |
| Outside South East QLD | 17 |  |  |  |  |  |

| Grant Amount           |         |  |  |  |  |  |
|------------------------|---------|--|--|--|--|--|
| South East QLD         | \$51.0m |  |  |  |  |  |
| Outside South East QLD | \$20.0m |  |  |  |  |  |

#### Schools Project Costs and Grants Recommended by CTC Band



### **Grants and Growth** by CTC Grouping

| School Type                       |  | Number of<br>Schools | Total Project<br>Costs | School<br>Contribution | Grants<br>Recommended | Positive Enrolment<br>Growth Expected<br>2022-2024 |
|-----------------------------------|--|----------------------|------------------------|------------------------|-----------------------|----------------------------------------------------|
| SAS/Special/<br>MATSIS/New School |  | 8                    | \$52.85m               | \$38.5m                | \$14.4m               | •                                                  |
| 76-84                             |  | 2                    | \$5.04m                | \$4.1m                 | \$0.92m               | <b>M</b>