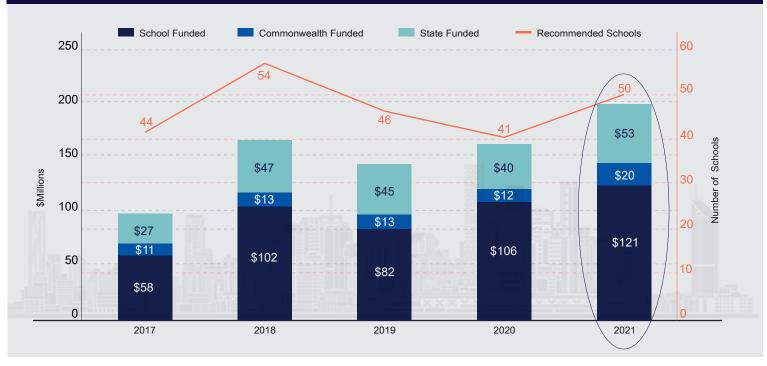

IEW

#### Capital Grants Recommended



### **Funding Overview**

# Applications School contribution \$104.5m Requested grants \$102.8m Total Cost Projects \$207.3m

| Projects Recommended |          |  |  |  |
|----------------------|----------|--|--|--|
| School contribution  | \$121.3m |  |  |  |
| Requested grants     | \$73.1m  |  |  |  |
| Total Cost Projects  | \$194.4m |  |  |  |



## **Grant Funding** by Region

| Projects Recommended   |    |  |  |  |
|------------------------|----|--|--|--|
| South East QLD         | 45 |  |  |  |
| Outside South East QLD | 16 |  |  |  |

| Grant Amount           |         |
|------------------------|---------|
| South East QLD         | \$51.7m |
| Outside South East QLD | \$21.4m |

# Schools Project Costs and Grants Recommended by CTC Band



### **Grants and Growth** by CTC Grouping

| School Type    | Number of<br>Schools | Total Project<br>Costs | School<br>Contribution | Grants<br>Recommended | Positive Enrolment<br>Growth Expected<br>2021-2023 |
|----------------|----------------------|------------------------|------------------------|-----------------------|----------------------------------------------------|
| SAS/Special    | 4                    | \$18.7m                | \$9.5m                 | \$9.2m                |                                                    |
| MATSIS         | 3                    | \$22.0m                | \$11.0m                | \$11.0m               | <b>i</b>                                           |
| 76-84          | 7                    | \$15.1m                | \$7.5m