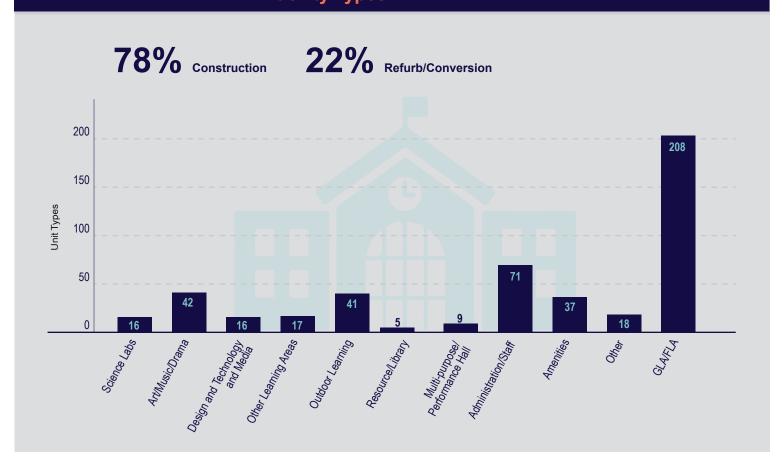

| \$44.3m                | \$18.3m               |                                                    |
| 105-124        | 3                    | \$19.9m                | \$15.9m                | \$4m                  |                                                    |
| 125 or greater | 0                    | 0                      | 0                      | 0                     |                                                    |
| TOTAL          | 50                   | \$191.4m               | \$119.3m               | \$72.5m               | 3,816                                              |

The Grants recommended, refers to Capital Grants under the Commonwealth Grants Program (CGP) and the State Capital Assistance Scheme (SCAS).

## Facility Types Recommended